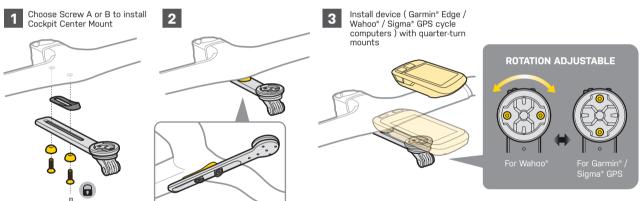

## **INSTALLATION OF COCKPIT CENTER MOUNT**

Garmin Edge / Wahoo / Sigma GPS cycle computers, Topeak CubiCubi front lights, WhiteLite 800 BT, WhiteLite HP 500, HeadLux 450 USB, HeadLux 100 USB, and GoPro series