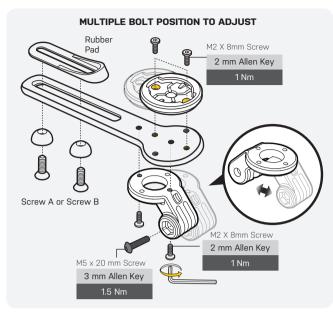

## **INSTALLATION OF COCKPIT CENTER MOUNT**

Garmin Edge / Wahoo / Sigma GPS cycle computers, Topeak CubiCubi front lights, WhiteLite 800 BT, WhiteLite HP 500, HeadLux 450 USB, HeadLux 100 USB, and GoPro series