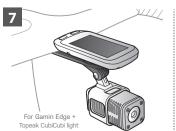

## **INSTALLATION OF COCKPIT CENTER MOUNT**

Garmin Edge / Wahoo / Sigma GPS cycle computers, Topeak CubiCubi front lights, WhiteLite 800 BT, WhiteLite HP 500, HeadLux 450 USB, HeadLux 100 USB, and GoPro series