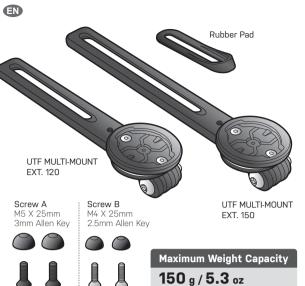

## UTF MULTI-MOUNT FITS INTEGRATED COCKPITS (EXT.150 / EXT.120)

## **INSTALLATION OF COCKPIT CENTER MOUNT**

Garmin Edge / Wahoo / Sigma GPS cycle computers, Topeak CubiCubi front lights, WhiteLite 800 BT, WhiteLite HP 500, HeadLux 450 USB, HeadLux 100 USB, and GoPro series