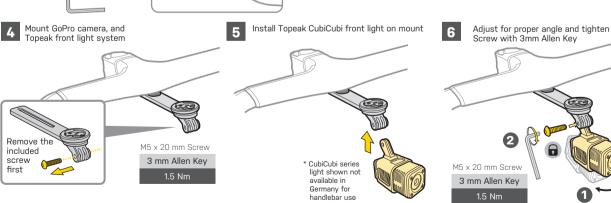

## **INSTALLATION OF COCKPIT CENTER MOUNT**

Garmin Edge / Wahoo / Sigma GPS cycle computers, Topeak CubiCubi front lights, WhiteLite 800 BT, WhiteLite HP 500, HeadLux 450 USB, HeadLux 100 USB, and GoPro series