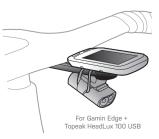

## **INSTALLATION OF COCKPIT CENTER MOUNT**

Garmin Edge / Wahoo / Sigma GPS cycle computers, Topeak CubiCubi front lights, WhiteLite 800 BT, WhiteLite HP 500, HeadLux 450 USB, HeadLux 100 USB, and GoPro series