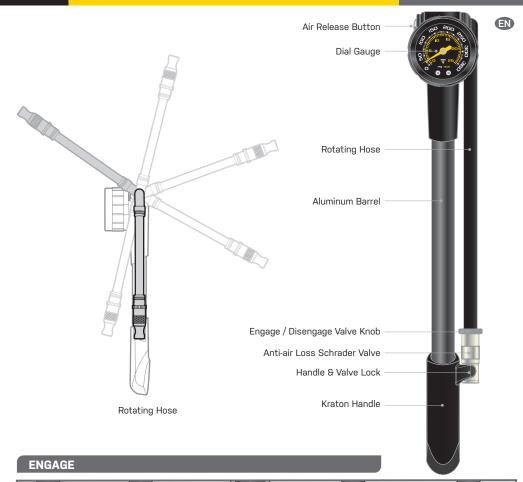

## **POCKETSHOCK DXG XL**





## DISENGAGE



## NOTE

Before using PocketShock DXG XL on suspension fork or rear shock, check and do not exceed factory recommended pressures.

## WARRANTY

2-year Warranty: All mechanical components against manufacturer defects only. **Warranty Claim Requirements** 

warranty Claim Requirements
To obtain warranty service, you must have your original sales receipt. Items returned without a sales receipt will assume that the warranty begins on the date of manufacture. All warranties will be void if the product is damaged due to user crash, abuse, system alteration, modification, or used in any way not intended as described in this manual.

\* The specifications and design are subject to change without notice.

Please contact your Topeak dealer with any questions. For USA customer ser