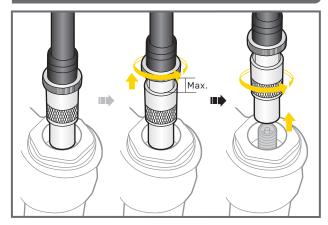

## **POCKETSHOCK DXG XL**





## DISENGAGE



## NOTE

Before using PocketShock DXG XL on suspension fork or rear shock, check and do not exceed factory recommended pressures.

## WARRANTY

2-year Warranty: All mechanical components against manufacturer defects only. **Warranty Claim Requirements** 

warranty Claim Requirements
To obtain warranty service, you must have your original sales receipt. Items returned without a sales receipt will assume that the warranty begins on the date of manufacture. All warranties will be void if the product is damaged due to user crash, abuse, system alteration, modification, or used in any way not intended as described in this manual.

\* The specifications and design are subject to change without notice.

Please contact your Topeak dealer with any questions. For USA customer service call : 1-800-