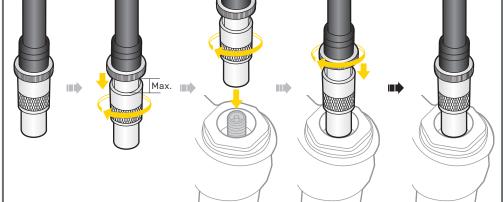

## **POCKETSHOCK DXG XL**





## DISENGAGE



## NOTE

Before using PocketShock DXG XL on suspension fork or rear shock, check and do not exceed factory recommended pressures.

## WARRANTY

2-year Warranty: All mechanical components against manufacturer defects only. **Warranty Claim Requirements** 

warranty Claim Requirements
To obtain warranty service, you must have your original sales receipt. Items returned without a sales receipt will assume that the warranty begins on the date of manufacture. All warranties will be void if the product is damaged due to user crash, abuse, system alteration, modification, or used in any way not intended as described in this manual.

\* The specifications and design are subject to change without notice.

Please contact your Topeak dealer with any questions. For USA customer servi