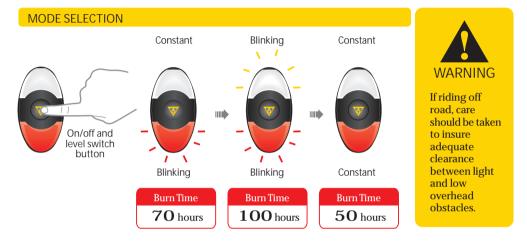

## HeadLux











## **CHANGING BATTERIES**



## **INSTALLATION**



## WARRANTY

1-year Warranty: All mechanical components against manufacturer defects only. Batteries are not covered under any implied warranty. Warranty Claim Requirements

To obtain warranty service, you must have your original sales receipt. Items returned without a sales receipt will assume that the warranty begins on the date of manufacture. All warranties will be void if the product is damaged due to user crash, abuse, system alteration, modification, or used in any way not intended as described in this manual. \* The specifications and design are subject to change without notice.

Please contact your Topeak dealer with any questions. For USA customer service, call: 1-800-250-3068 Website: www.topeak.com Copyright © Topeak, Inc. 2