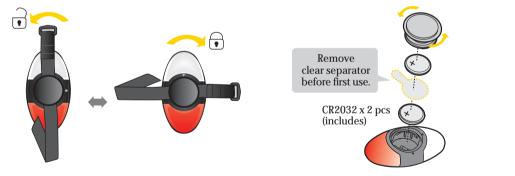

## HeadLux











## **CHANGING BATTERIES**



## **INSTALLATION**



## WARRANTY

1-year Warranty: All mechanical components against manufacturer defects only. Batteries are not covered under any implied warranty. Warranty Claim Requirements

To obtain warranty service, you must have your original sales receipt. Items returned without a sales receipt will assume that the warranty begins on the date of manufacture. All warranties will be void if the product is damaged due to user crash, abuse, system alteration, modification, or used in any way not intended as described in this manual. \* The specifications and design are subject to change without notice.

Please contact your Topeak dealer with any questions. For USA customer service, call: 1-800-250-3068 Website: www.topeak.com Copyright © Topeak, Inc. 2012 M-TMS034-GB 09/12