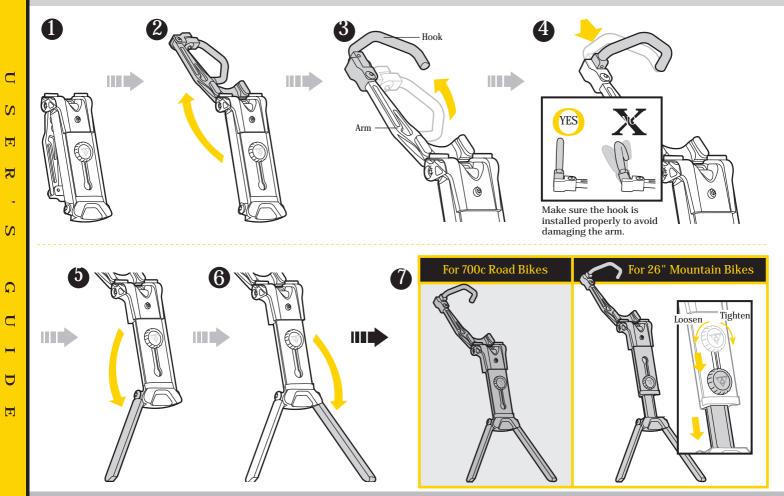

### ASSEMBLY

Prepare to Ride

Make sure the hook is installed properly to avoid damaging the arm.

The FlashStand is not designed to be used on any bikes with obstructions on the downtube at 110mm to 140mm from the bottom bracket center, ie. shock mounts, water bottle mounts/cages, etc. Additionally, it was not designed for bikes using Shimano Nexave series shifters, or mountain bikes with tires larger than 26" x 2.25".