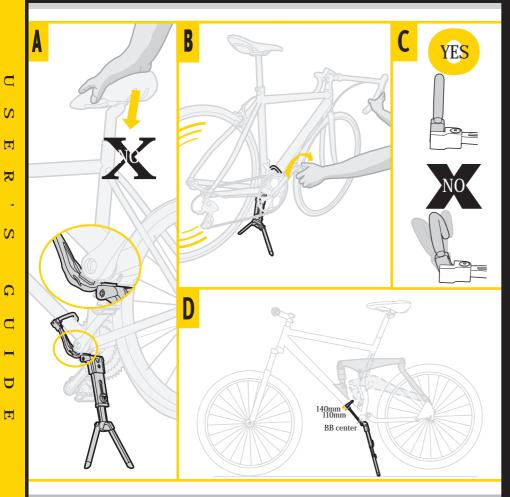

## WARNING

Topeak FlashStand is designed for supporting and easily maintaining your bike. Please read all instructions and warnings carefully before using it.

## WARNING

Never put weight on the bike when it is installed on the FlashStand. Doing so will damage the arm. Never spin the rear wheel at high revolutions or apply your rear brake to a fast spinning wheel when your bike is installed on the FlashStand. The forces generated by the spinning wheel or a fast spinning wheel with sudden brake application will damage the FlashStand. For added stability, it is recommended to hold the handlebar with one hand when rotating the pedals.

Make sure the hook is installed properly to avoid damaging the arm.

The FlashStand is not designed to be used on any bikes with obstructions on the downtube at 110mm to 140mm from the bottom bracket center, ie. shock mounts, water bottle mounts/cages, etc. Additionally, it was not designed for bikes using Shimano Nexave series shifters, or mountain bikes with tires larger than 26" x 2.25".

Tighten bolts on FlashStand if they become loose. Please do not over tighten to the point that the FlashStand is difficult to unfold.

Maximum loading weight limitation: Bike's weight should not exceed 14 kgs (30.8 lbs).