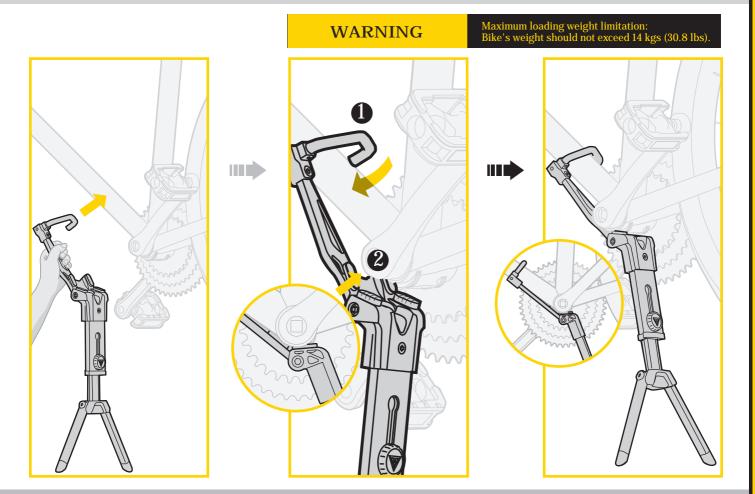

## WARNING

Never put weight on the bike when it is installed on the FlashStand. Doing so will damage the arm. Never spin the rear wheel at high revolutions or apply your rear brake to a fast spinning wheel when your bike is installed on the FlashStand. The forces generated by the spinning wheel or a fast spinning wheel with sudden brake application will damage the FlashStand. For added stability, it is recommended to hold the handlebar with one hand when rotating the pedals.

Tighten bolts on FlashStand if they become loose. Please do not over tighten to the point that the FlashStand is difficult to unfold.

Maximum loading weight limitation: Bike's weight should not exceed 14 kgs (30.8 lbs).